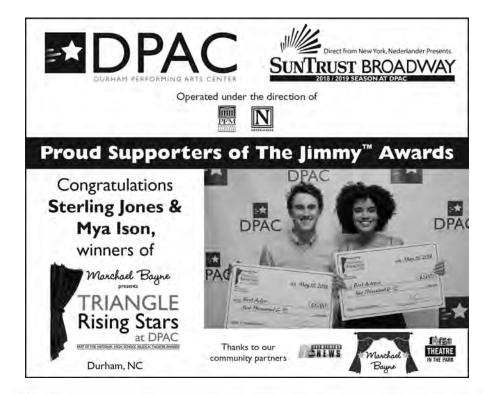

SUTTON FOSTER OVATION AWARDS Wharton Center for Performing Arts

> TOMMY TUNE AWARDS Theatre Under The Stars

TRIANGLE RISING STARS Durham Performing Arts Center

UTAH HIGH SCHOOL MUSICAL THEATRE AWARDS Broadway at the Eccles/ Utah Opera Festival & Musical Theatre

MYA ISON Sarah Ragtime Triangle Rising Stars Durham, NC Enloe Magnet High School

STERLING JONES Gaston Beauty and the Beast Triangle Rising Stars Durham, NC Needham B Broughton High School

We proudly support the **vision** and **magic** of The National High School Musical Theatre Awards.